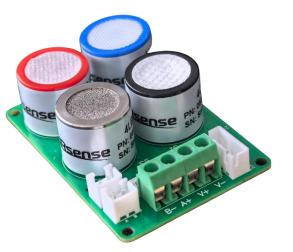

## **Product Description**

The 4-in-One module uses Alphasense A-series electrochemical sensors for reliable industrial gas

| Item                | Specification                     |  |  |
|---------------------|-----------------------------------|--|--|
| Model Number        | AG-4-4INO-XXX                     |  |  |
| Target Gases        | combustible gas, carbon monoxide, |  |  |
| (AG-4-4INO-001)     | hydrogen sulfide, and oxygen      |  |  |
| Sensing Principle   | Electrochemical                   |  |  |
| Detection Range     | See corresponding sensor spec     |  |  |
| Resolution          | See corresponding sensor spec     |  |  |
| Measurement Error   | < ±3% FS                          |  |  |
| Operating Voltage   | 12 – 24V DC                       |  |  |
| Operating Current   | ≤ 500uA@5V                        |  |  |
| Output Signal       | RS485 or TTL                      |  |  |
| Temperature Range   | -20 - 55°C                        |  |  |
| Humidity Range      | 0% - 95%RH                        |  |  |
| Pressure Range      | 1 ± 0.1 atm                       |  |  |
| Storage Temperature | 10 - 20°C (Recommend)             |  |  |
| Size                | L*W*H= 66*46*22.25mm              |  |  |
| Expected Life       | See corresponding sensor spec     |  |  |