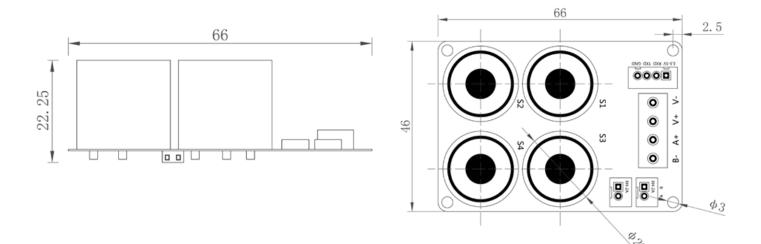

## **Product Description**

The 4-in-One module uses Alphasense A-series electrochemical sensors for reliable industrial gas

| Item                | Specification                     |  |  |
|---------------------|-----------------------------------|--|--|
| Model Number        | AG-4-4INO-XXX                     |  |  |
| Target Gases        | combustible gas, carbon monoxide, |  |  |
| (AG-4-4INO-001)     | hydrogen sulfide, and oxygen      |  |  |
| Sensing Principle   | Electrochemical                   |  |  |
| Detection Range     | See corresponding sensor spec     |  |  |
| Resolution          | See corresponding sensor spec     |  |  |
| Measurement Error   | < ±3% FS                          |  |  |
| Operating Voltage   | 12 – 24V DC                       |  |  |
| Operating Current   | ≤ 500uA@5V                        |  |  |
| Output Signal       | RS485 or TTL                      |  |  |
| Temperature Range   | -20 - 55°C                        |  |  |
| Humidity Range      | 0% - 95%RH                        |  |  |
| Pressure Range      | 1 ± 0.1 atm                       |  |  |
| Storage Temperature | 10 - 20°C (Recommend)             |  |  |
| Size                | L*W*H= 66*46*22.25mm              |  |  |
| Expected Life       | See corresponding sensor spec     |  |  |