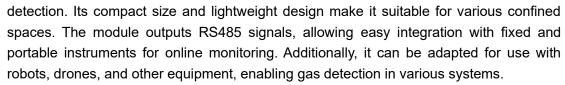

## **Pre-calibrated AG-4 module**

----Alphasense A series 4 In One Sensors Module

## **Features**

- ✓ good consistency, strong stability
- ✓ Small size, light weight
- ✓ Digital outputs: RS485
- ✓ pre-calibrated before leaving the factory

## **Product Description**

The 4-in-One module uses Alphasense A-series electrochemical sensors for reliable industrial gas

| Item                | Specification                     |  |  |
|---------------------|-----------------------------------|--|--|
| Model Number        | AG-4-4INO-XXX                     |  |  |
| Target Gases        | combustible gas, carbon monoxide, |  |  |
| (AG-4-4INO-001)     | hydrogen sulfide, and oxygen      |  |  |
| Sensing Principle   | Electrochemical                   |  |  |
| Detection Range     | See corresponding sensor spec     |  |  |
| Resolution          | See corresponding sensor spec     |  |  |
| Measurement Error   | < ±3% FS                          |  |  |
| Operating Voltage   | 12 – 24V DC                       |  |  |
| Operating Current   | ≤ 500uA@5V                        |  |  |
| Output Signal       | RS485 or TTL                      |  |  |
| Temperature Range   | -20 - 55°C                        |  |  |
| Humidity Range      | 0% - 95%RH                        |  |  |
| Pressure Range      | 1 ± 0.1 atm                       |  |  |
| Storage Temperature | 10 - 20°C (Recommend)             |  |  |
| Size                | L*W*H= 66*46*22.25mm              |  |  |
| Expected Life       | See corresponding sensor spec     |  |  |